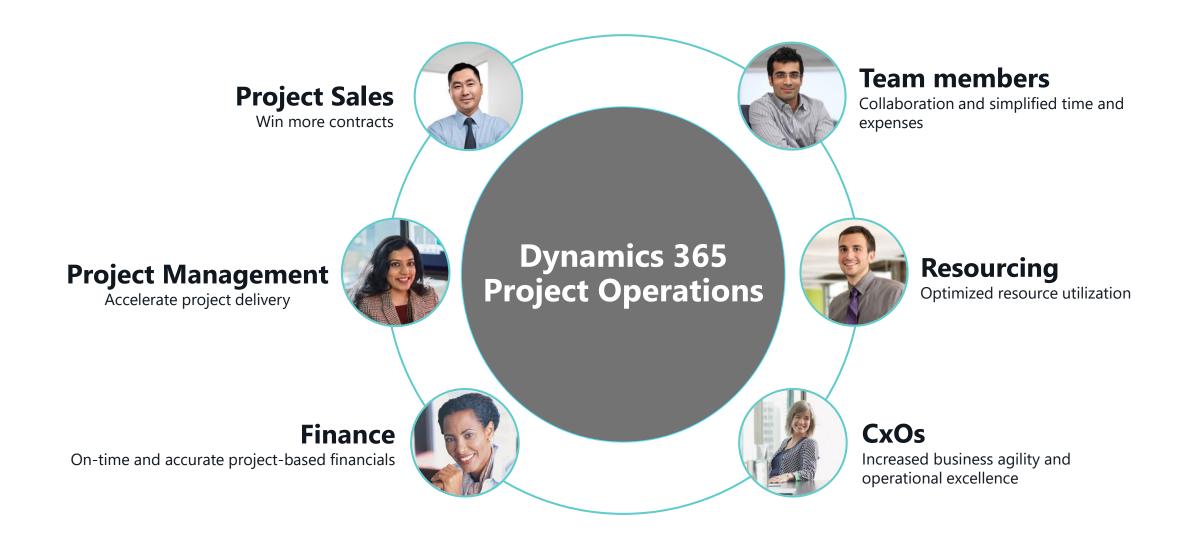

## What is Dynamics 365 Project Operations?

Empower services organizations with the visibility, collaboration and insight needed to drive success across operations – from prospect to cash. **Microsoft Dynamics 365 Project Operations** connects sales, resourcing, project management, and finance teams within a single application to win more deals, accelerate project delivery, and maximize profitability.

#### **Sales**

Difficult to accurately quote and zero visibility into project delivery.

#### **Project Managers**

Redundant workstreams, disconnected tools, and difficult sales hand-offs.

#### **Finance**

Inaccurate budgets and timelines

Social

Time and Expenses

Collaboration

**Business Intelligence** 

PPM

PSA

#### **Team members**

Misaligned to work and frustrated due to lack of clarity on project

#### **Resourcing and HR**

Lack of visibility across projects and into cost of resources

#### **Practice leaders**

Lack of visibility into success of projects and cash flow