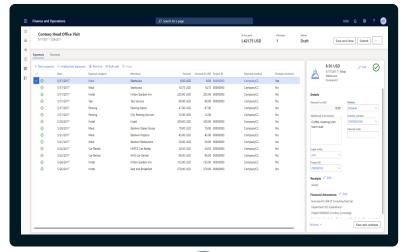

# **FINANCE:** Maximize Project Profitability

Plan, manage, cost, and measure the performance of each project.

Foster best practices and ensure compliance to published standards and practices.

Quickly and accurately track project spend and payables with invoicing and purchase order management.