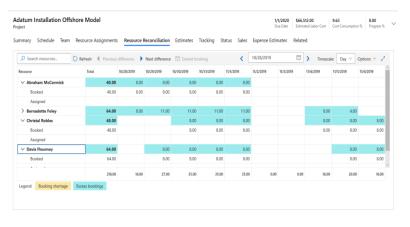

# **RESOURCING: Optimize resource utilization**

Match team member skill sets with project demands and identify gaps in resourcing.

Improve efficiency with broad visibility into availability and dynamic scheduling.

Identify and prioritize resources to address staffing needs more completely and in less time.