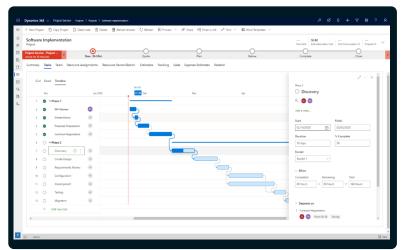

# PROJECT MANAGEMENT: Speed project delivery

Plan, manage, and measure the performance of each project with visibility to mitigate project risk.

Give project managers at every skill level the tools they need to succeed with accessible dashboards and intuitive tools.