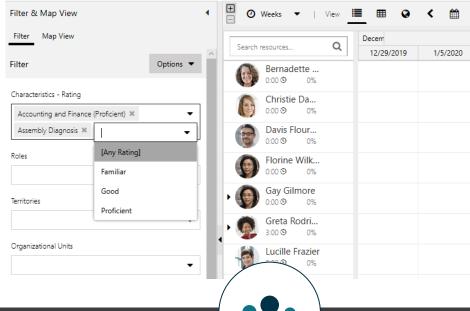

# **RESOURCING: Optimize resource utilization**

Match team member skill sets with project demands and identify gaps in resourcing.

Improve efficiency with broad visibility into availability and dynamic scheduling.

Identify and prioritize resources to address staffing needs more completely and in less time.