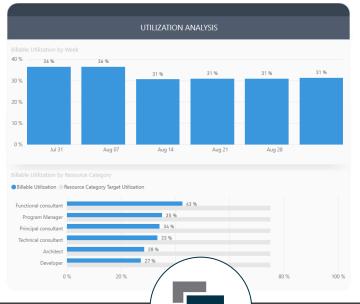

# **RESOURCING: Optimize resource utilization**

Match team member skill sets with project demands and identify gaps in resourcing.

Improve efficiency with broad visibility into availability and dynamic scheduling.

Identify and prioritize resources to address staffing needs more completely and in less time.