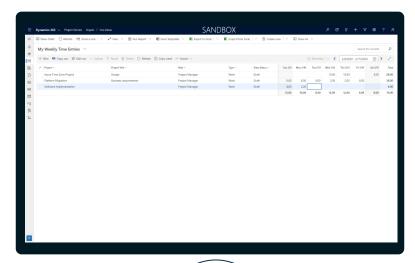

#### TEAM MEMBERS: Improve productivity and simplify time and expenses

Submit, approve, process, and reconcile time and expenses, from anywhere.

Increase project compliance with easy-to-use time and expense tracking tools.