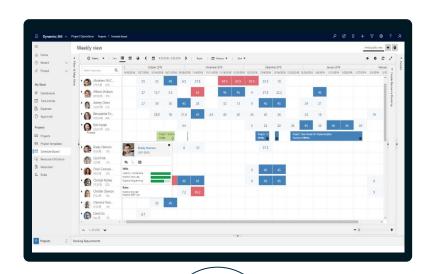

# PROJECT MANAGEMENT: Speed project delivery

Plan, manage, and measure the performance of each project with visibility to mitigate project risk.

Give project managers at every skill level the tools they need to succeed with accessible dashboards and intuitive tools.