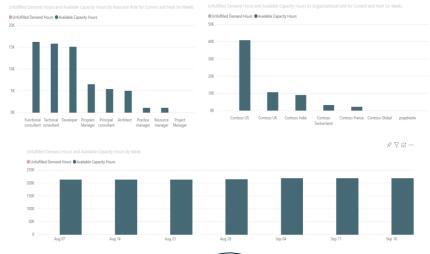

# **RESOURCING: Optimize resource utilization**

Match team member skill sets with project demands and identify gaps in resourcing.

Improve efficiency with broad visibility into availability and dynamic scheduling.

Identify and prioritize resources to address staffing needs more completely and in less time.