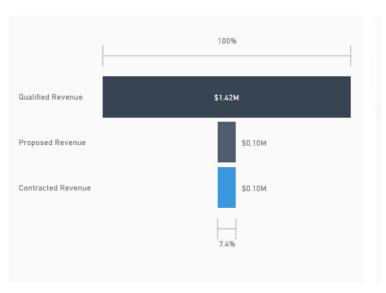

#### PRACTICE LEADERS: Discover business insights and increase agility

|                                                                                                                                                                                 | Estimated<br>Gross Margin                                                                  | Actual Gross<br>Margin                                               | s Gross Margin<br>Variance                                                            |  |  |
|---------------------------------------------------------------------------------------------------------------------------------------------------------------------------------|--------------------------------------------------------------------------------------------|----------------------------------------------------------------------|---------------------------------------------------------------------------------------|--|--|
| Metallic Paint and                                                                                                                                                              | \$29,760.00                                                                                |                                                                      | (\$29,760.00                                                                          |  |  |
| Work and Play Asso                                                                                                                                                              | \$5,180.00                                                                                 | \$15,700.00                                                          | \$10,520.00                                                                           |  |  |
| Closeout Boutique                                                                                                                                                               | \$12,900.00                                                                                | \$26,980.00                                                          | \$14,080.00                                                                           |  |  |
| Rally Master Comp                                                                                                                                                               | \$12,500.00                                                                                | \$29,800.00                                                          | \$17,300.00                                                                           |  |  |
| Technical Parts Man                                                                                                                                                             |                                                                                            | \$17,600.00                                                          | \$17,600.00                                                                           |  |  |
| Retail Sporting Equi                                                                                                                                                            |                                                                                            | \$35,300.00                                                          | \$35,300.00                                                                           |  |  |
| Total                                                                                                                                                                           | \$60,340.00                                                                                | \$125,380.00                                                         | \$65,040.00                                                                           |  |  |
| oss Margin by Resource th                                                                                                                                                       | is Month                                                                                   |                                                                      | <b>≯</b> ∇⊠                                                                           |  |  |
|                                                                                                                                                                                 |                                                                                            |                                                                      |                                                                                       |  |  |
| Resource Category Nam                                                                                                                                                           | e Resource                                                                                 |                                                                      | Actual Gross                                                                          |  |  |
| Resource Category Nam<br>Functional consultant                                                                                                                                  | e Resource                                                                                 | Name<br>McCormick                                                    | Actual Gross<br>Margin                                                                |  |  |
| Resource Category Nam<br>Functional consultant<br>Fechnical consultant                                                                                                          | e Resource<br>Abraham                                                                      | Name<br>McCormick<br>ckson                                           | Actual Gross<br>Margin<br>\$5,500.00                                                  |  |  |
| Resource Category Nam<br>Functional consultant<br>Technical consultant<br>Program Manager                                                                                       | e Resource<br>Abraham<br>Allison Di                                                        | Name<br>McCormick<br>ckson<br>inn                                    | Actual Gross<br>Margin<br>\$5,500.00<br>\$6,300.00                                    |  |  |
| coss Margin by Resource the Resource Category Nam Functional consultant Technical consultant Program Manager Functional consultant Developer                                    | Resource Abraham Allison Di                                                                | Name<br>McCormick<br>ckson<br>inn<br>e Foley                         | Actual Gross<br>Margin<br>\$5,500.00<br>\$6,300.00<br>\$3,200.00                      |  |  |
| Resource Category Nam<br>Functional consultant<br>Technical consultant<br>Program Manager<br>Functional consultant<br>Developer                                                 | Abraham<br>Allison Di<br>Ashley Ch<br>Bernadett                                            | Name<br>McCormick<br>ckson<br>inn<br>e Foley<br>k                    | Actual Gross<br>Margin<br>\$5,500.00<br>\$6,300.00<br>\$3,200.00<br>\$5,500.00        |  |  |
| Resource Category Nam<br>Functional consultant<br>Fechnical consultant<br>Program Manager<br>Functional consultant<br>Developer<br>Jechnical consultant                         | Abraham<br>Allison Di<br>Ashley Ch<br>Bernadett<br>Bob Kozal                               | Name<br>McCormick<br>ckson<br>inn<br>e Foley<br>k<br>taneda          | Actual Gross<br>Margin<br>\$5,500.00<br>\$6,300.00<br>\$3,200.00<br>\$5,500.00        |  |  |
| Resource Category Nam<br>Functional consultant<br>Technical consultant<br>Program Manager<br>Functional consultant                                                              | Abraham<br>Allison Di<br>Ashley Ch<br>Bernadett<br>Bob Kozal<br>Cheri Cast                 | Name<br>McCormick<br>ckson<br>inn<br>e Foley<br>k<br>taneda<br>obles | Actual Gross Margin \$5,500.00 \$6,300.00 \$3,200.00 \$5,500.00 \$3,000.00 (\$700.00) |  |  |
| Resource Category Nam<br>Functional consultant<br>Technical consultant<br>Program Manager<br>Functional consultant<br>Developer<br>Technical consultant<br>Technical consultant | Abraham<br>Allison Did<br>Ashley Ch<br>Bernadett<br>Bob Kozal<br>Cheri Cast<br>Christal Ri | Name McCormick ckson inn e Foley k taneda obles awson                | Actual Gross Margin \$5,500.00 \$6,300.00 \$3,200.00 \$5,500.00 \$3,000.00 (\$700.00) |  |  |