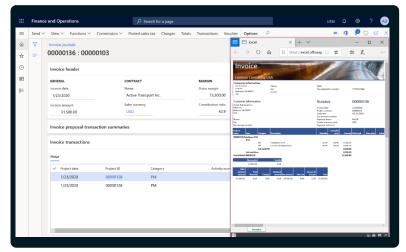

# **FINANCE:** Maximize Project Profitability

Plan, manage, cost, and measure the performance of each project.

Foster best practices and ensure compliance to published standards and practices.

Quickly and accurately track project spend and payables with invoicing and purchase order management.